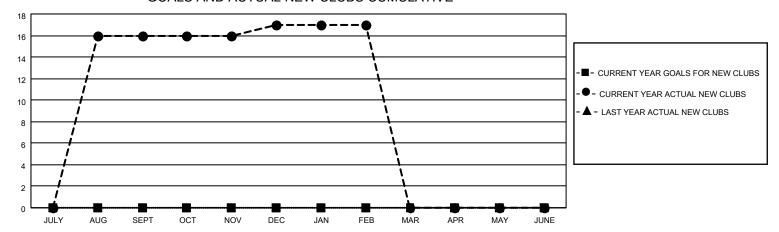

## MONTHLY MEMBERSHIP PROGRESS REPORT

LOCATION NEPAL District 325 E Results as of: 2/28/2023

| Clubs                 |               |           |               | Members               |                        |                         |                                                    |
|-----------------------|---------------|-----------|---------------|-----------------------|------------------------|-------------------------|----------------------------------------------------|
| RESULTS FOR 2022-2023 |               |           |               | RESULTS FOR 2022-2023 |                        |                         |                                                    |
| QUARTER               | NEW CLUB GOAL | NEW CLUBS | DROPPED CLUBS | QUARTER MEMI          | BER GROWTH NET<br>GOAL | MEMBER GROWTH<br>ACTUAL | DROPPED<br>MEMBERS ACTUAL<br>(including transfers) |
| JULY/AUG/SEPT         | 0             | 16        | 0             | JULY/AUG/SEPT         | 0                      | 564                     | 83                                                 |
| OCT/NOV/DEC           | 0             | 1         | 4             | OCT/NOV/DEC           | 0                      | 85                      | 268                                                |
| JAN/FEB/MAR           | 0             | 0         | 1             | JAN/FEB/MAR           | 0                      | 34                      | 55                                                 |
| APR/MAY/JUNE          | 0             | 0         | 0             | APR/MAY/JUNE          | 0                      | 0                       | 0                                                  |

## GOALS AND ACTUAL NEW CLUBS CUMULATIVE