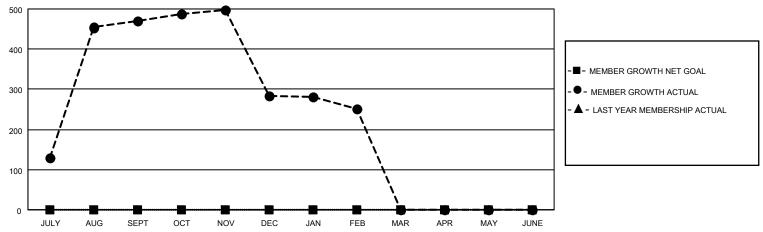

## MONTHLY MEMBERSHIP PROGRESS REPORT

LOCATION NEPAL District 325 E Results as of: 2/28/2023

| Clubs                 |               |           |               | Members               |                        |                         |                                                    |
|-----------------------|---------------|-----------|---------------|-----------------------|------------------------|-------------------------|----------------------------------------------------|
| RESULTS FOR 2022-2023 |               |           |               | RESULTS FOR 2022-2023 |                        |                         |                                                    |
| QUARTER               | NEW CLUB GOAL | NEW CLUBS | DROPPED CLUBS | QUARTER MEMI          | BER GROWTH NET<br>GOAL | MEMBER GROWTH<br>ACTUAL | DROPPED<br>MEMBERS ACTUAL<br>(including transfers) |
| JULY/AUG/SEPT         | 0             | 16        | 0             | JULY/AUG/SEPT         | 0                      | 564                     | 83                                                 |
| OCT/NOV/DEC           | 0             | 1         | 4             | OCT/NOV/DEC           | 0                      | 85                      | 268                                                |
| JAN/FEB/MAR           | 0             | 0         | 1             | JAN/FEB/MAR           | 0                      | 34                      | 55                                                 |
| APR/MAY/JUNE          | 0             | 0         | 0             | APR/MAY/JUNE          | 0                      | 0                       | 0                                                  |

## GOALS AND ACTUAL MEMBERS CUMULATIVE

| DROPPED CLUBS: 5 |     | 72 CLUBS OF 113 ADDED 1 OR<br>MORE NEW MEMBERS | GENDER DISTRIBUTION                   |                                |  |
|------------------|-----|------------------------------------------------|---------------------------------------|--------------------------------|--|
|                  |     | WORE NEW WEINBERG                              | MALE<br>FEMALE                        | 1,639 (67.98%)<br>772 (32.02%) |  |
| DROPPED MEMBERS  |     |                                                | NON BINARY<br>PREFER NOT TO ANSWER    | 0 (0.00%)<br>0 (0.00%)         |  |
| DECEASED         | 1   |                                                | THE EKNOT TO ANOWER                   | 0 (0.0070)                     |  |
| CLUB CANCELLED   | 173 | CLICK HERE FOR CUMULATIVE                      | TOTAL FAMILY UNIT MEMBERS             | 1,871                          |  |
| OTHER            | 232 | MEMBERSHIP DATA                                |                                       |                                |  |
| TOTAL            | 406 |                                                | FAMILY MEMBERS PAYING HALF DUES 1,354 |                                |  |
|                  |     |                                                |                                       |                                |  |